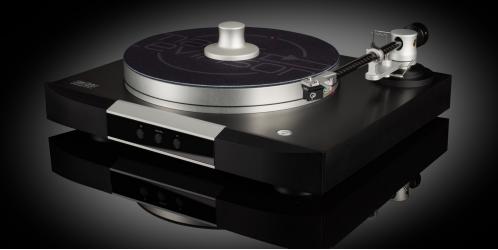

## Performance Specifications MARK LEVINSON $N^{\circ}5105$

## **Top View**

Dimensions: 17.2" x 15.6" x 6.1" /

438 mm x 395 mm x 154 mm

Weight: 75 lbs / 34 kg

Drive system: Integrated DC-motor

Speed range: 33 1/3 RPM and 45 RPM

Power supply: Internal AC to DC power

adaptor; input 100V to 260V AC

50-60Hz

Bearing: High precision bearing

Chassis: 17.2" x 15" x 2" /

438 mm x 380 mm x 50 mm;

aluminum;

3 height adjustable feet

Platter: 11.75" diameter x 1.33" /

299 mm diameter x 34 mm;

aluminum;

weight: 13 lbs / 6 kg

Tonearm: Effective length 10"; mounting

distance 9.36" / 237.8mm; overhang 0.64" / 16.2 mm,

height adjustable

HARMAN International Industries, Incorporated 8500 Balboa Boulevard, Northridge, CA 91329 marklevinson.com