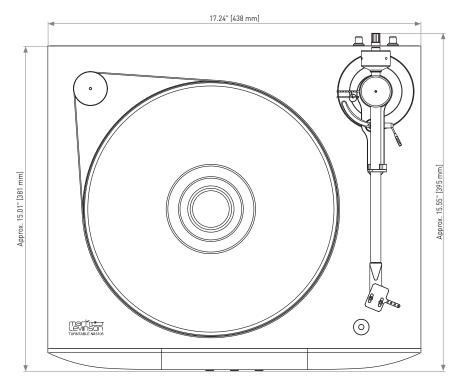

## **Top View**

Dimensions: 17.2" x 15.6" x 6.1" /

438 mm x 395 mm x 154 mm

Weight: 75 lbs / 34 kg

Drive system: Integrated DC-motor

Speed range: 33 1/3 RPM and 45 RPM

Power supply: Internal AC to DC power

adaptor; input 100V to 260V AC

50-60Hz

Bearing: High precision bearing

Chassis: 17.2" x 15" x 2" /

438 mm x 380 mm x 50 mm;

aluminum;

3 height adjustable feet

Platter: 11.75" diameter x 1.33" /

299 mm diameter x 34 mm;

aluminum;

weight: 13 lbs / 6 kg

Tonearm: Effective length 10"; mounting

distance 9.36" / 237.8mm; overhang 0.64" / 16.2 mm,

height adjustable

HARMAN International Industries, Incorporated 8500 Balboa Boulevard, Northridge, CA 91329 marklevinson.com